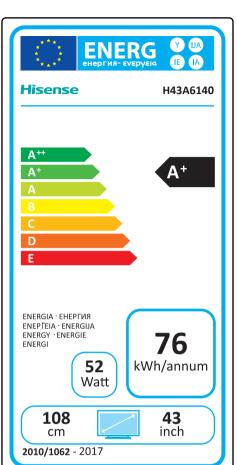

| Ι    | Supplier's Name                   | HISENSE   |
|------|-----------------------------------|-----------|
| П    | Model Name                        | H43A6140  |
| III  | Energy Efficiency Class           | A+        |
| IV   | Screen Size-Centimetres           | 108       |
| V    | Screen Size-Inches                | 43        |
| VI   | On mode power Consumption(W)      | 52.0      |
| VII  | Annual Energy Consumption*(kWh)   | 76        |
| VIII | Standby-mode Power Consumption(W) | 0.50      |
| IX   | Off-mode Power Consumption(W)     | N/A       |
| Χ    | Screen Resolution                 | 3840*2160 |

Energy consumption 76 kWh per year, based on the power consumption of the television operating 4 hours per day for 365 days. The actual energy consumption will depend on how the television is used.